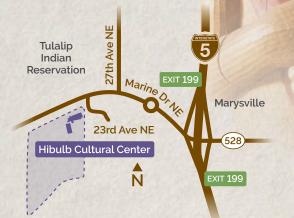

#### HOURS

Tue-Fri: 10AM-5PM Sat & Sun: 12PM-5PM Mon: Closed

Located less than a mile west of I-5 Exit 199

> 6410 23rd Ave NE Tulalip, WA 98271

360-716-2600 info@HibulbCulturalCenter.org

HibulbCulturalCenter.org