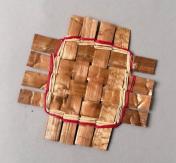

## KID'S CRAFT: Cedar Mat

Join HCC Staff in learning to weave a cedar mat to take home!